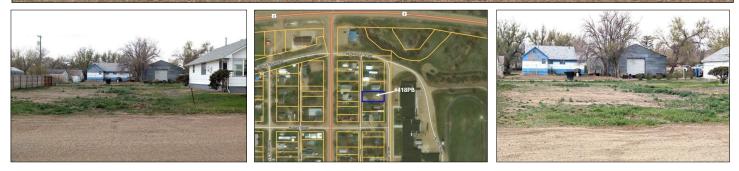

City Lot 7,800 sq. ft. ready for your home, garage, and or shop. Take advantage and the convenience of city services, sewer and water. This lot is Located across the street from the school and is only a 15 minute drive to Fort Peck and Glasgow.

Lot Size: 7,800 sq. ft.

Utilities: City services - sewer and water

2024 Taxes: \$418.80

## Zoned: Residential

The information contained herein was obtained from the owner and the other sources deemed reliable but is not guaranteed. Prospective buyers are advised to examine the facts to their own satisfaction.

## **Property Address**

F 1 336

311 Mabel Street Nashua, Montana 59248 \$25,000

List #418PB

Missouri River Realty ~ 111 3rd Street South Glasgow, MT 59230 ~ 406-228-2273 www.MissouriRiverRealty.com