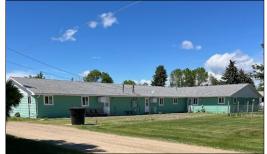

Nestled on an expansive 80 x 140 lot, this 3 plex exudes both comfort and practicality. Each unit boasts two bedrooms, one bathroom, and the convenience of an attached garage, providing residents with ample space and ease of access. Further enhancing its appeal, every unit comes equipped with its own storage shed, ensuring organization and efficiency for its occupants. With a remarkable rental history characterized by rare vacancies, this property presents itself as a lucrative investment opportunity, promising steady returns and enduring value.

**Year Built:** 1980

Each unit containing: 2 bedooms, 1 bathroom,

dishwasher, refrigerator, stove, washer, dryer,

attached garage, storage shed

**Lot Size:** 80 x 140

Heat/AC: Hot water heat, wall AC

**2023 Taxes:** \$3576