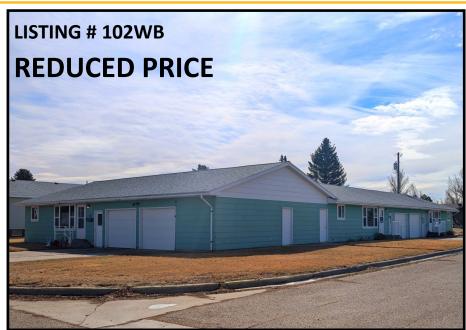

Nestled on an expansive 80 x 140 lot, this 3 plex exudes both comfort and practicality. Each unit boasts two bedrooms, one bathroom, and the convenience of an attached garage, providing residents with ample space and ease of access. Further enhancing its appeal, every unit comes equipped with its own storage shed, ensuring organization and efficiency for its occupants. With a remarkable rental history characterized by rare vacancies, this property presents itself as a lucrative investment opportunity, promising steady returns and enduring value.

## **Property Address:**

702 S 3rd Str. E

Malta Mt 59538

\$294,000

**List #102WB** 

The information contained herein was obtained from the owner and the other sources deemed reliable but is not guaranteed. Prospective buyers are advised to examine the facts to their own satisfaction.