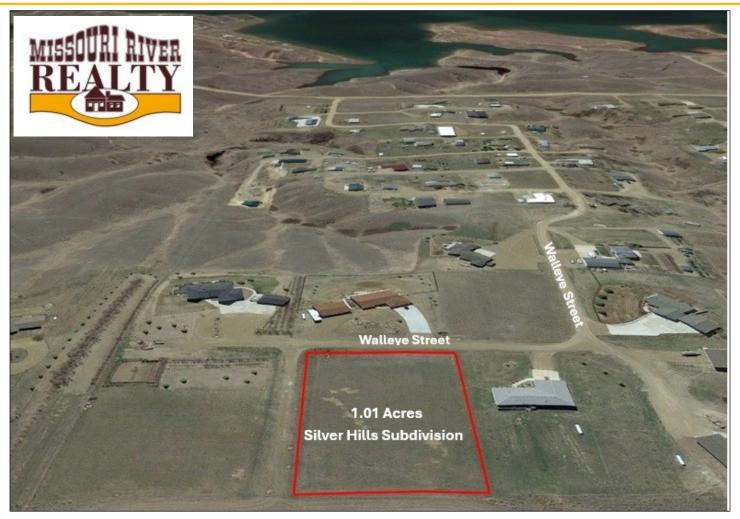

This prime residential building lot is located in the Silver Hills Subdivision, overlooks Fort Peck Lake, and is in close proximity to the Duck Creek Recreation Area and boat ramp. There are covenants in place to protect your investment. This lot is adjacent to some of the best hunting and fishing Montana has to offer. Don't miss this opportunity as it has been several years since a vacant lot has been available in this subdivision

Lot Size: 1.01 acres

**<u>Utilities:</u>** Rural public water available

2024 Taxes: \$1019.22

The information contained herein was obtained from the owner and the other sources deemed reliable but is not guaranteed. Prospective buyers are advised to examine the facts to their own satisfaction.

## **Property Address**

NHN Walleye Street
Silver Hills Subdivision Fort Peck,
Montana 59223

\$100,000 List #409KC