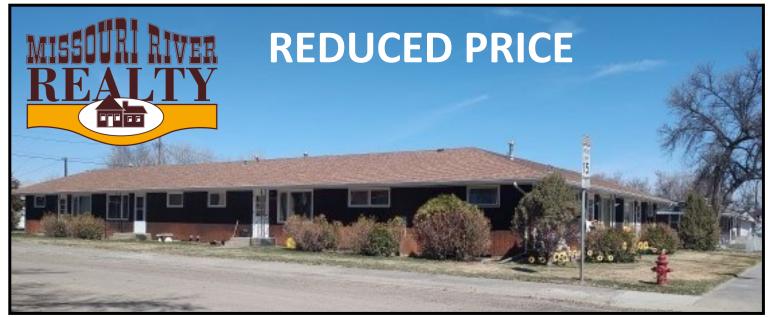

5 plex right along central in Malta Montana, great investment opportunity! 4 units have 2 bedrooms and 1 bathroom, 1 of the units being larger with 2 bedrooms and 2 bathrooms, all 5 units sit on an unfinished basement. Great rental history very rarely vacant, if so there is normally a waiting list. There is no central air and its hot water heat with each unit having their own boiler.

640 S Central

**Malta Mt 59538** 

\$350,000

Listing # 115SPB

Missouri River Realty ~ 47177 US Highway 2 ~ Malta, MT 59538 ~ 406-654-2273 www.MissouriRiverRealty.com

The information contained herein was obtained from the owner and the other sources deemed reliable but is not guaranteed. Prospective buyers are advised to examine the facts to their own satisfaction.