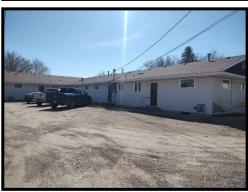

5 plex right along central in Malta Montana, great investment opportunity! 4 units have 2 bedrooms and 1 bathroom, 1 of the units being larger with 2 bedrooms and 2 bathrooms, all 5 units sit on an unfinished basement. Great rental history very rarely vacant, if so there is normally a waiting list. There is no central air and its hot water heat with each unit having their own boiler.

Year Built: 1969

**Bedrooms: 2** 

Bathrooms: 4 units -1; 1 unit - 2

Lot Size: 90 x 140

**Extras:** street and back parking

Heat /Cool: no central air, hot water heat

Taxes 2022: \$4,790

**Property Address:** 