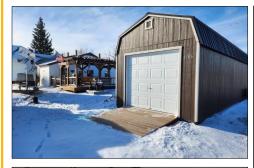

## **List #408LP**

This property located on the edge of town is a must see! This well taken care of home has 2 good size bedrooms and 1 bathroom. The kitchen is open to the dining and living area. The living room has a wood stove that is very efficient! There is an office/craft room off the living room. The laundry is located off the utility room and offers plenty of storage. The detached garage is heated with a gas heater and a wood stove. There is another single car garage with a storage loft. Both garages offer alley access. Also included is a storage shed and smoker house. The deck, hot tub and pergola are new and give you plenty of privacy and relaxation. The home and property are located in an area that gives you the feeling like you are living in the country but can still enjoy city services.

- Refrigerator, stove, washer, dryer, microwave, window treatments
- Reverse osmosis and water softener
- New deck, hot tub and pergola
- Smoker house and storage shed
- wood stove in living room
- Heated garage with overhead heater and wood stove
- Additional single garage 12'x 32'
- Newer windows and steel siding