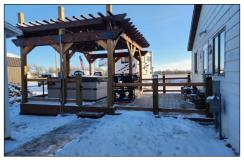

## **List #408LP**

This property located on the edge of town is a must see! This well taken care of home has 2 good size bedrooms and 1 bathroom. The kitchen is open to the dining and living area. The living room has a wood stove that is very efficient! There is an office/craft room off the living room. The laundry is located off the utility room and offers plenty of storage. The detached garage is heated with a gas heater and a wood stove. There is another single car garage with a storage loft. Both garages offer alley access. Also included is a storage shed and smoker house. The deck, hot tub and pergola are new and give you plenty of privacy and relaxation. The home and property are located in an area that gives you the feeling like you are living in the country but can still enjoy city services.

- Refrigerator, stove, washer, dryer, microwave, window treatments
- Reverse osmosis and water softener
- New deck, hot tub and pergola
- Smoker house and storage shed
- wood stove in living room
- Heated garage with overhead heater and wood stove
- Additional single garage 12'x 32'
- Newer windows and steel siding