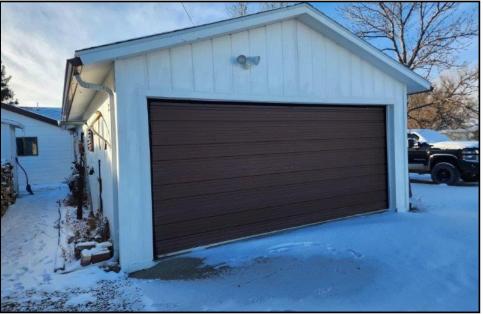

Year Built: 1960

Total Sq. Ft.: 1,460+/-

Bedrooms: 2

**Bathrooms: 1** 

Lot Size: 12,810+/- sq. ft.

Garage: Detached heated Built 1977 612+/- sq. ft.

<u>Heat /Cool:</u> Gas forced air / wood stove / central air Average Utilities: NWE: \$180 MDU: \$70 month

## **List #408LP**

This property located on the edge of town is a must see! This well taken care of home has 2 good size bedrooms and 1 bathroom. The kitchen is open to the dining and living area. The living room has a wood stove that is very efficient! There is an office/craft room off the living room. The laundry is located off the utility room and offers plenty of storage. The detached garage is heated with a gas heater and a wood stove. There is another single car garage with a storage loft. Both garages offer alley access. Also included is a storage shed and smoker house. The deck, hot tub and pergola are new and give you plenty of privacy and relaxation. The home and property are located in an area that gives you the feeling like you are living in the country but can still enjoy city services.

- Refrigerator, stove, washer, dryer, microwave, window treatments
- Reverse osmosis and water softener
- New deck, hot tub and pergola
- Smoker house and storage shed
- wood stove in living room
- Heated garage with overhead heater and wood stove
- Additional single garage 12'x 32'
- Newer windows and steel siding