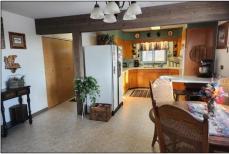

## **List #408LP**

This property located on the edge of town is a must see! This well taken care of home has 2 good size bedrooms and 1 bathroom. The kitchen is open to the dining and living area. The living room has a wood stove that is very efficient! There is an office/craft room off the living room. The laundry is located off the utility room and offers plenty of storage. The detached garage is heated with a gas heater and a wood stove. There is another single car garage with a storage loft. Both garages offer alley access. Also included is a storage shed and smoker house. The deck, hot tub and pergola are new and give you plenty of privacy and relaxation. The home and property are located in an area that gives you the feeling like you are living in the country but can still enjoy city services.

- Refrigerator, stove, washer, dryer, microwave, window treatments
- Reverse osmosis and water softener
- New deck, hot tub and pergola
- Smoker house and storage shed
- wood stove in living room
- Heated garage with overhead heater and wood stove
- Additional single garage 12'x 32'
- Newer windows and steel siding