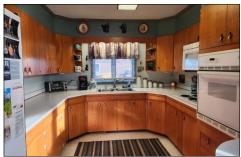

## **List #408LP**

This property located on the edge of town is a must see! This well taken care of home has 2 good size bedrooms and 1 bathroom. The kitchen is open to the dining and living area. The living room has a wood stove that is very efficient! There is an office/craft room off the living room. The laundry is located off the utility room and offers plenty of storage. The detached garage is heated with a gas heater and a wood stove. There is another single car garage with a storage loft. Both garages offer alley access. Also included is a storage shed and smoker house. The deck, hot tub and pergola are new and give you plenty of privacy and relaxation. The home and property are located in an area that gives you the feeling like you are living in the country but can still enjoy city services.

- Refrigerator, stove, washer, dryer, microwave, window treatments
- Reverse osmosis and water softener
- New deck, hot tub and pergola
- Smoker house and storage shed
- wood stove in living room
- Heated garage with overhead heater and wood stove
- Additional single garage 12'x 32'
- Newer windows and steel siding