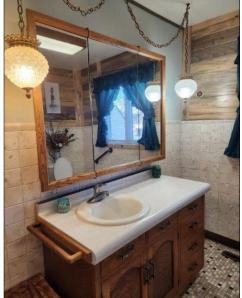

Year Built: 1960

Total Sq. Ft.: 1,460+/-

Bedrooms: 2

**Bathrooms: 1** 

Lot Size: 12,810+/- sq. ft.

Garage: Detached heated Built 1977 612+/- sq. ft.

<u>Heat /Cool:</u> Gas forced air / wood stove / central air Average Utilities: NWE: \$180 MDU: \$70 month

## **List #408LP**

This property located on the edge of town is a must see! This well taken care of home has 2 good size bedrooms and 1 bathroom. The kitchen is open to the dining and living area. The living room has a wood stove that is very efficient! There is an office/craft room off the living room. The laundry is located off the utility room and offers plenty of storage. The detached garage is heated with a gas heater and a wood stove. There is another single car garage with a storage loft. Both garages offer alley access. Also included is a storage shed and smoker house. The deck, hot tub and pergola are new and give you plenty of privacy and relaxation. The home and property are located in an area that gives you the feeling like you are living in the country but can still enjoy city services.