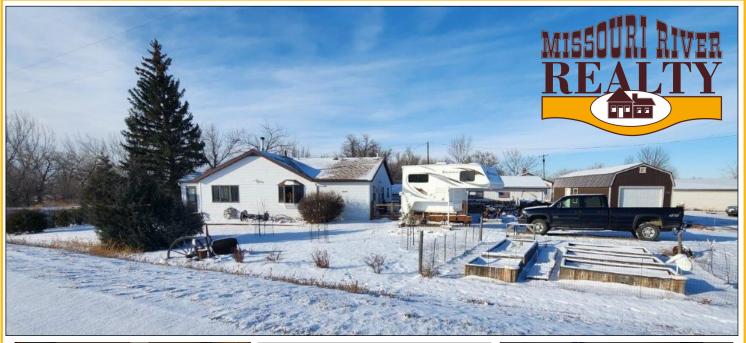

## **Property Address**

1306 Milk River Drive Nashua, Montana 59248

Price Reduced to \$245,000 Motivated Sellers!

**List #408LP** 

## **List #408LP**

This property located on the edge of town is a must see! This well taken care of home has 2 good size bedrooms and 1 bathroom. The kitchen is open to the dining and living area. The living room has a wood stove that is very efficient! There is an office/craft room off the living room. The laundry is located off the utility room and offers plenty of storage. The detached garage is heated with a gas heater and a wood stove. There is another single car garage with a storage loft. Both garages offer alley access. Also included is a storage shed and smoker house. The deck, hot tub and pergola are new and give you plenty of privacy and relaxation. The home and property are located in an area that gives you the feeling like you are living in the country but can still enjoy city services.

- Refrigerator, stove, washer, dryer, microwave, window treatments
- Reverse osmosis and water softener
- New deck, hot tub and pergola
- Smoker house and storage shed
- wood stove in living room
- Heated garage with overhead heater and wood stove
- Additional single garage 12'x 32'
- Newer windows and steel siding