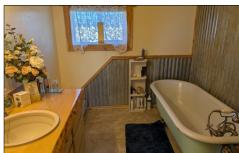

Year Built: 2021
Total Sq. Ft. 3080+/-

\*main floor 1120+/- (kitchen, laundry, bedroom, living room 1.5 bathrooms)

\* 2nd floor 840+/- (sitting area, 2 bedrooms 1 bathroom, office, loft, cupola-viewing area)

\*Basement 1120+/- (unfinished walk-out)

Bedrooms: 3 Bathrooms: 2.5

Lot Size: 16+/- acres

Extras: Barn, acreage, fenced yard area, cupola, office, fiber optic internet

**Heat /Cool:** Wood heat

**2023 Taxes:** 