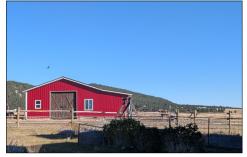

- 16+/- acres : with option to purchase an additional 21+/- acres
- Custom built (by Western Skies Contracting)
- Beautiful woodwork
- 22 x 28 metal shed with 11 X 28 lean -to attached
- Cupola—viewing area
- Mountainous views of the Little Rockies, Snowys, Judith and the Missouri River Breaks
- Maintenance free metal siding & roof