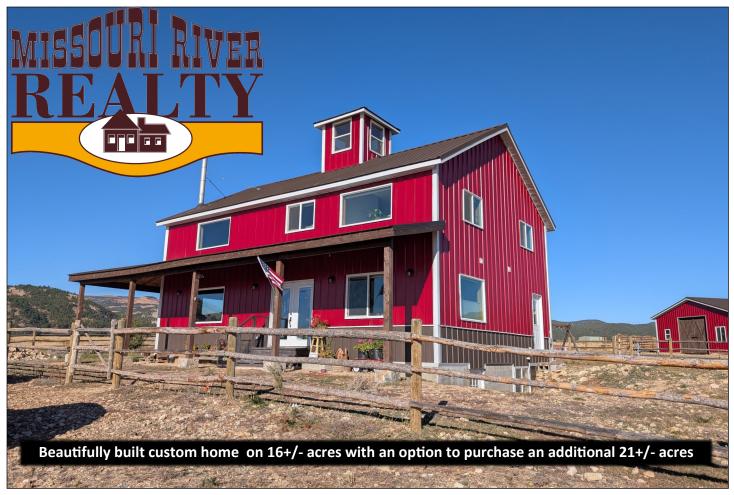

**Property Address** 

5790 Seven Mile Rd

Zortman Mt.

\$495,000

**List #203PA** 

Nestled on 16 sprawling acres with the option to purchase additional 21 acres, this custom-built 3-bedroom, 2.5-bathroom home combines rustic charm with modern craftsmanship. Built in 2021, the home features stunning natural wood details throughout, from the grand beams to the polished finishes that accentuate the warmth of wood heat. An open balcony overlooks the main-floor living room, providing breathtaking views of nearby mountains through large windows that flood the home with light. A cozy loft with a sleep area leads up to the charming cupola, adding a unique touch to the home's design. The property includes metal-siding and roof. A 22 x 28 shed with an 11 x 28 lean-to, both equipped with frost-free water, offering functionality and convenience for outdoor projects or storage. With a blend of nature and comfort, this home is a perfect retreat for anyone looking to enjoy the peace of country living.

- 16+/- acres : with option to purchase an additional 21+/- acres
- Custom built (by Western Skies Contracting)
- Beautiful woodwork
- 22 x 28 metal shed with 11 X 28 lean -to attached
- Cupola—viewing area
- Mountainous views of the Little Rockies, Snowys, Judith and the Missouri River Breaks
- Maintenance free metal siding & roof