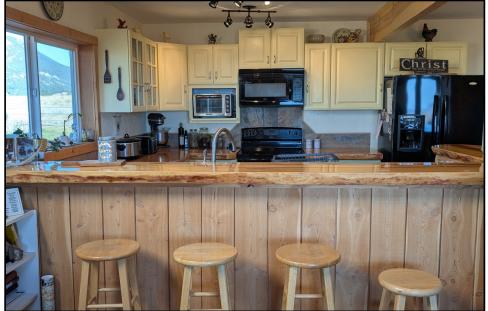

Year Built: 2021
Total Sq. Ft. 3080+/-

\*main floor 1120+/- (kitchen, laundry, bedroom, living room 1.5 bathrooms)

\* 2nd floor 840+/- (sitting area, 2 bedrooms 1 bathroom, office, loft, cupola-viewing area)

**Property Address** 

5790 Seven Mile Rd

Zortman Mt.

\$495,000

**List #203PA** 

Nestled on 16 sprawling acres with the option to purchase additional 21 acres, this custom-built 3-bedroom, 2.5-bathroom home combines rustic charm with modern craftsmanship. Built in 2021, the home features stunning natural wood details throughout, from the grand beams to the polished finishes that accentuate the warmth of wood heat. An open balcony overlooks the main-floor living room, providing breathtaking views of nearby mountains through large windows that flood the home with light. A cozy loft with a sleep area leads up to the charming cupola, adding a unique touch to the home's design. The property includes metal-siding and roof. A 22 x 28 shed with an 11 x 28 lean-to, both equipped with frost-free water, offering functionality and convenience for outdoor projects or storage. With a blend of nature and comfort, this home is a perfect retreat for anyone looking to enjoy the peace of country living.