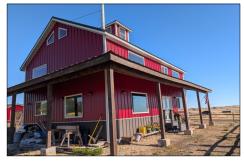

**Property Address** 

5790 Seven Mile Rd

Zortman Mt.

\$495,000

**List #203PA** 

Nestled on 16 sprawling acres with the option to purchase additional 21 acres, this custom-built 3-bedroom, 2.5-bathroom home combines rustic charm with modern craftsmanship. Built in 2021, the home features stunning natural wood details throughout, from the grand beams to the polished finishes that accentuate the warmth of wood heat. An open balcony overlooks the main-floor living room, providing breathtaking views of nearby mountains through large windows that flood the home with light. A cozy loft with a sleep area leads up to the charming cupola, adding a unique touch to the home's design. The property includes metal-siding and roof. A 22 x 28 shed with an 11 x 28 lean-to, both equipped with frost-free water, offering functionality and convenience for outdoor projects or storage. With a blend of nature and comfort, this home is a perfect retreat for anyone looking to enjoy the peace of country living.

- 16+/- acres : with option to purchase an additional 21+/- acres
- Custom built (by Western Skies Contracting)
- Beautiful woodwork
- 22 x 28 metal shed with 11 X 28 lean -to attached
- Cupola—viewing area
- Mountainous views of the Little Rockies, Snowys, Judith and the Missouri River Breaks
- Maintenance free metal siding & roof