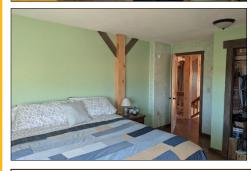

Year Built: 2021
Total Sq. Ft. 3080+/-

\*main floor 1120+/- (kitchen, laundry, bedroom, living room 1.5 bathrooms)

\* 2nd floor 840+/- (sitting area, 2 bedrooms 1 bathroom, office, loft, cupola-viewing area)

\*Basement 1120+/- (unfinished walk-out)

Bedrooms: 3 Bathrooms: 2.5

Lot Size: 16+/- acres

Extras: Barn, acreage, fenced yard area, cupola, office, fiber optic internet

**Heat /Cool:** Wood heat

**2023 Taxes:** 