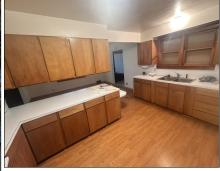

This charming 2,240 sq ft home offers spacious living with 2 bedrooms, 2 bathrooms, and two additional non-conforming rooms in the basement, perfect for an office or guest space. The large rec room provides plenty of room for entertaining or relaxation, while the attached oversized double-car garage offers ample storage and parking. Nestled on a generous 90 x 140 ft lot, this property combines comfort with space, making it ideal for those who enjoy both indoor and outdoor living. A fantastic opportunity for anyone seeking versatility and room to grow!