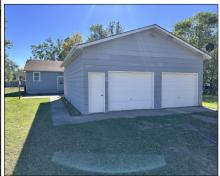

This charming 2,240 sq ft home offers spacious living with 2 bedrooms, 2 bathrooms, and two additional non-conforming rooms in the basement, perfect for an office or guest space. The large rec room provides plenty of room for entertaining or relaxation, while the attached oversized double-car garage offers ample storage and parking. Nestled on a generous 90 x 140 ft lot, this property combines comfort with space, making it ideal for those who enjoy both indoor and outdoor living. A fantastic opportunity for anyone seeking versatility and room to grow!

Year Built: 1949

Total Sq.Ft.: 2240+/-

**Bedrooms: 2+ Bathrooms: 2** 

Lot Size: 90 x 140

**Extras**: attached double garage

**Heat /Cool**: forced air

Taxes 2023: \$

The information contained herein was obtained from the owner and the other sources deemed reliable but is not guaranteed. Prospective buyers are advised to examine the facts to their own satisfaction.