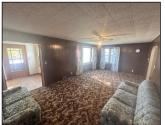

This charming 2,240 sq ft home offers spacious living with 2 bedrooms, 2 bathrooms, and two additional non-conforming rooms in the basement, perfect for an office or guest space. The large rec room provides plenty of room for entertaining or relaxation, while the attached oversized double-car garage offers ample storage and parking. Nestled on a generous 90 x 140 ft lot, this property combines comfort with space, making it ideal for those who enjoy both indoor and outdoor living. A fantastic opportunity for anyone seeking versatility and room to grow!

Year Built: 1949

Total Sq.Ft.: 2240+/-

**Bedrooms: 2+ Bathrooms: 2** 

Lot Size: 90 x 140

**Extras**: attached double garage

**Heat /Cool**: forced air

Taxes 2023: \$

The information contained herein was obtained from the owner and the other sources deemed reliable but is not guaranteed. Prospective buyers are advised to examine the facts to their own satisfaction.