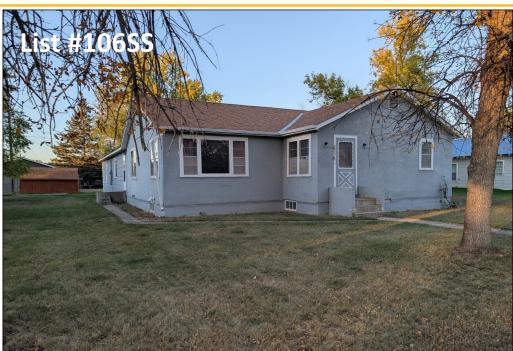

This charming 2,240 sq ft home offers spacious living with 2 bedrooms, 2 bathrooms, and two additional non-conforming rooms in the basement, perfect for an office or guest space. The large rec room provides plenty of room for entertaining or relaxation, while the attached oversized double-car garage offers ample storage and parking. Nestled on a generous 90 x 140 ft lot, this property combines comfort with space, making it ideal for those who enjoy both indoor and outdoor living. A fantastic opportunity for anyone seeking versatility and room to grow!

Year Built: 1949

Total Sq.Ft.: 2240+/-

**Bedrooms: 2+ Bathrooms: 2** 

Lot Size: 90 x 140

**Extras**: attached double garage

**Heat /Cool**: forced air

Taxes 2023: \$

The information contained herein was obtained from the owner and the other sources deemed reliable but is not guaranteed. Prospective buyers are advised to examine the facts to their own satisfaction.

## **Property Address:**

414 S 4th Str W Malta Mt 59538

\$149,000

#106SS