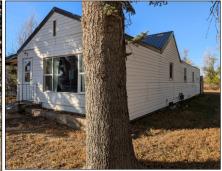

This charming 3-bedroom, 1-bathroom, home with basement for utilizes and storage, sitting on a spacious 45x140 corner lot, offering privacy and plenty of outdoor space. The property includes an attached garage for convenient parking, a fenced yard ideal for pets or children, and a covered cement patio perfect for outdoor entertaining. A handy storage shed provides additional space for tools, equipment, or seasonal items. This home is a fantastic opportunity for anyone looking for a cozy property with practical amenities and room to grow.

<u>Year Built</u>: 1930

<u>Total Sq.Ft</u>.: 1120+/- main

570+/- basement (utilities/Storage)

**Bedrooms: 3 Bathrooms: 1** 

**Lot Size**: 45 x 140

Extras: fenced yard, storage shed, coved patio

Heat /Cool: forced air/ window a/c