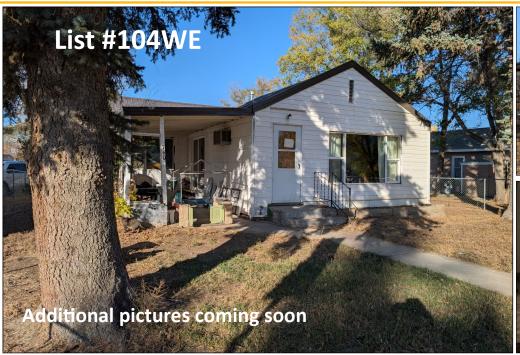

This charming 3-bedroom, 1-bathroom, home with basement for utilizes and storage, sitting on a spacious 45x140 corner lot, offering privacy and plenty of outdoor space. The property includes an attached garage for convenient parking, a fenced yard ideal for pets or children, and a covered cement patio perfect for outdoor entertaining. A handy storage shed provides additional space for tools, equipment, or seasonal items. This home is a fantastic opportunity for anyone looking for a cozy property with practical amenities and room to grow.

<u>Year Built</u>: 1930

<u>Total Sq.Ft</u>.: 1120+/- main

570+/- basement (utilities/Storage)

**Bedrooms: 3 Bathrooms: 1** 

**Lot Size**: 45 x 140

Extras: fenced yard, storage shed, coved patio

Heat /Cool: forced air/ window a/c

**Property Address:** 

740 S Central Ave

**Malta** 

\$138,500

#104WE