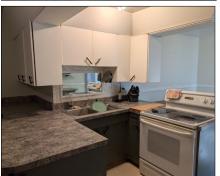

This charming 3-bedroom, 1-bathroom, home with basement for utilizes and storage, sitting on a spacious 45x140 corner lot, offering privacy and plenty of outdoor space. The property includes an attached garage for convenient parking, a fenced yard ideal for pets or children, and a covered cement patio perfect for outdoor entertaining. A handy storage shed provides additional space for tools, equipment, or seasonal items. This home is a fantastic opportunity for anyone looking for a cozy property with practical amenities and room to grow.