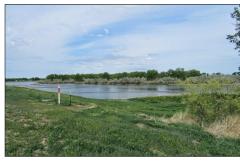

## **Kirkland Ranch Estates Fort Peck, Montana**

Premier Subdivision and planned future golf course along the Missouri River

All lots are adjacent to a planned future golf course.

All lots have full utilities available and include electric, telephone, hi-speed internet, public water and on-site septic

## List #405KRE

Kirkland Ranch Estates Premier Subdivision building lots along the Missouri River below Fort Peck Dam. All lots are adjacent to planned future Golf Course and surrounded by North Eastern Montana's prime hunting and fishing! The Golf Course will be constructed no later than 5 years from when 50% of the Lots are Sold. This is a great place to call home! Contact an agent at Missouri River Realty for more detailed information.