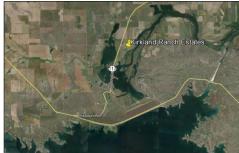

## **Kirkland Ranch Estates Fort Peck, Montana**

Premier Subdivision and planned future golf course along the Missouri River

All lots are adjacent to a planned future golf course.

All lots have full utilities available and include electric, telephone, hi-speed internet, public water and on-site septic

## List #405KRE

Kirkland Ranch Estates Premier Subdivision building lots along the Missouri River below Fort Peck Dam. All lots are adjacent to planned future Golf Course and surrounded by North Eastern Montana's prime hunting and fishing! The Golf Course will be constructed no later than 5 years from when 50% of the Lots are Sold. This is a great place to call home! Contact an agent at Missouri River Realty for more detailed information.