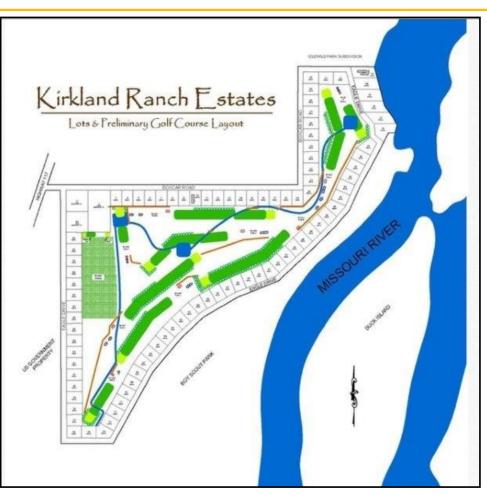

## **Kirkland Ranch Estates Fort Peck, Montana**

Premier Subdivision and planned future golf course along the Missouri River

All lots are adjacent to a planned future golf course.

All lots have full utilities available and include electric, telephone, hi-speed internet, public water and on-site septic

## List #405KRE

Kirkland Ranch Estates Premier Subdivision building lots along the Missouri River below Fort Peck Dam. All lots are adjacent to planned future Golf Course and surrounded by North Eastern Montana's prime hunting and fishing! The Golf Course will be constructed no later than 5 years from when 50% of the Lots are Sold. This is a great place to call home! Contact an agent at Missouri River Realty for more detailed information.

- 91 Residential lots
- 3 Commercial lots
- Riverside lots available (sold out)
- Parkside lots available
- Private entrance
- Excellent recreation
- 1/2 acre lots
- 3/4 acre lots (sold out)
- Golf course under developement