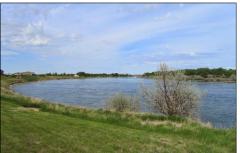

## **Kirkland Ranch Estates Fort Peck, Montana**

Premier Subdivision and planned future golf course along the Missouri River

All lots are adjacent to a planned future golf course.

All lots have full utilities available and include electric, telephone, hi-speed internet, public water and on-site septic

## List #405KRE

Kirkland Ranch Estates Premier Subdivision building lots along the Missouri River below Fort Peck Dam. All lots are adjacent to planned future Golf Course and surrounded by North Eastern Montana's prime hunting and fishing! The Golf Course will be constructed no later than 5 years from when 50% of the Lots are Sold. This is a great place to call home! Contact an agent at Missouri River Realty for more detailed information.