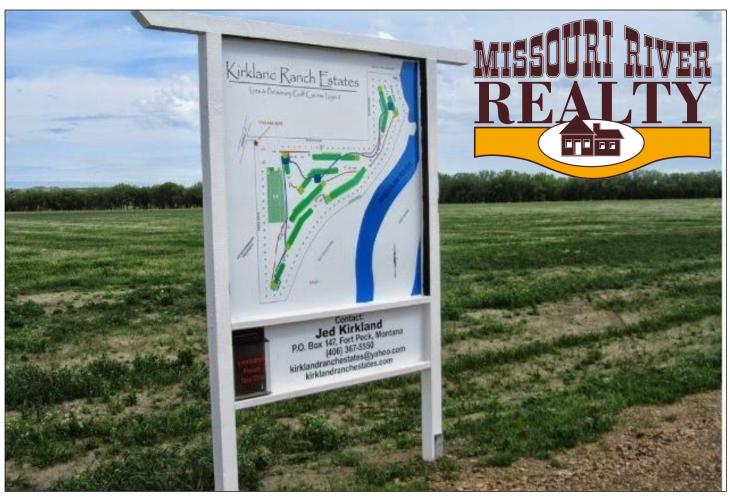

## **Kirkland Ranch Estates Fort Peck, Montana**

Premier Subdivision and planned future golf course along the Missouri River

All lots are adjacent to a planned future golf course.

All lots have full utilities available and include electric, telephone, hi-speed internet, public water and on-site septic

## List #405KRE

Kirkland Ranch Estates Premier Subdivision building lots along the Missouri River below Fort Peck Dam. All lots are adjacent to planned future Golf Course and surrounded by North Eastern Montana's prime hunting and fishing! The Golf Course will be constructed no later than 5 years from when 50% of the Lots are Sold. This is a great place to call home! Contact an agent at Missouri River Realty for more detailed information.

- 91 Residential lots
- 3 Commercial lots
- Riverside lots available (sold out)
- Parkside lots available
- Private entrance
- Excellent recreation
- 1/2 acre lots
- 3/4 acre lots (sold out)
- Golf course under developement