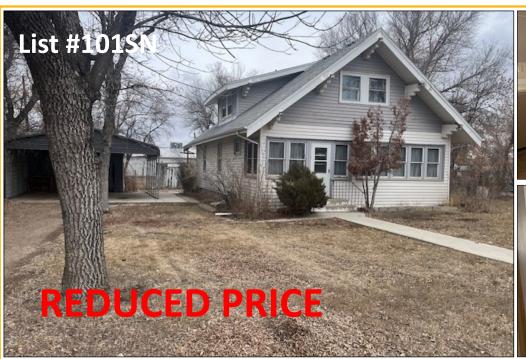

Historic 4 bedroom, 2.5 bathroom home sits on a large lot. This home has a vintage style with enclosed front porch, covered deck, older garage and a metal carport. There is plenty of room for a large family or for someone looking to restore this home back to its beautiful historic look, so many possibilities for this home.

**Property Address:** 

347 S 2nd Str. E, Malta MT

\$159,000

#101SN