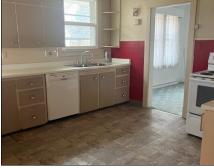

Historic 4 bedroom, 2.5 bathroom home sits on a large lot. This home has a vintage style with enclosed front porch, covered deck, older garage and a metal carport. There is plenty of room for a large family or for someone looking to restore this home back to its beautiful historic look, so many possibilities for this home.