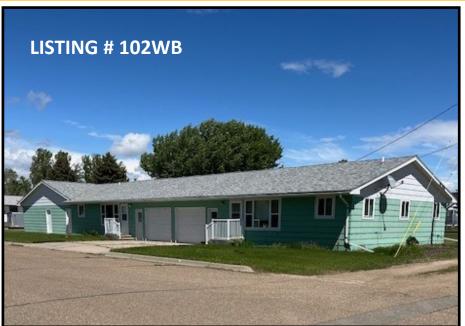

Nestled on an expansive 80 x 140 lot, this 3 plex exudes both comfort and practicality. Each unit boasts two bedrooms, one bathroom, and the convenience of an attached garage, providing residents with ample space and ease of access. Further enhancing its appeal, every unit comes equipped with its own storage shed, ensuring organization and efficiency for its occupants. With a remarkable rental history characterized by rare vacancies, this property presents itself as a lucrative investment opportunity, promising steady returns and enduring value.

## **Property Address:**

702 S 3rd Str. E

Malta Mt 59538

\$319,000

**List #102WB** 

The information contained herein was obtained from the owner and the other sources deemed reliable but is not guaranteed. Prospective buyers are advised to examine the facts to their own satisfaction.