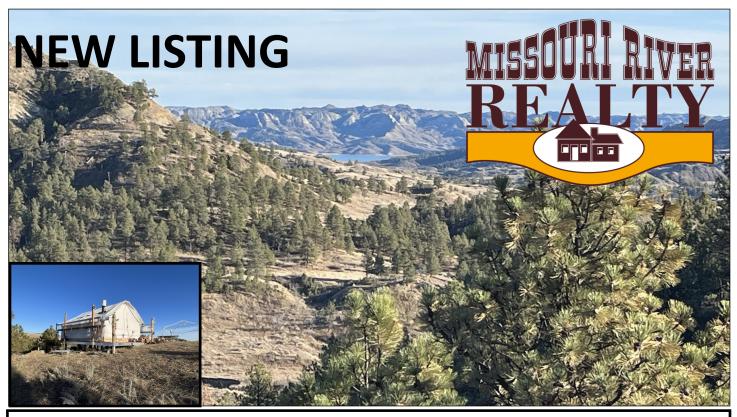

Discover the untamed beauty of Montana with these five untouched, undeveloped recreational lots, each boasting around 40 acres of pristine wilderness. Set amidst the unique landscape of the Missouri River Breaks, these lots offer a blank canvas for your outdoor dreams. In need of surveying, these parcels are a rare opportunity to shape your own piece of paradise, surrounded by the rugged charm of canyons, coulees, rolling hills, and tree's. Whether you're drawn to hiking, camping, hunting or simply relishing the quietude of unspoiled landscapes, seize the opportunity to own a piece of this captivating and unique Montana terrain.

## Acreage options:

- 1 40 acre parcel
- 3 40 acre parcels (120 acres)
- 6 40 acres parcel (240 acres)

Type of terrain: Missouri River

Breaks, rolling hills, trees, coulees

Property Address: Larb Hills South of Malta 50 miles 1- 40 acre parcels (\$2200 per acre \$88,000) 3- 40 acre parcels (120 acres) (\$2600 per acre, \$312,000) 6- 40 acre parcels (240 acres) (\$2500 per acre \$600,000)