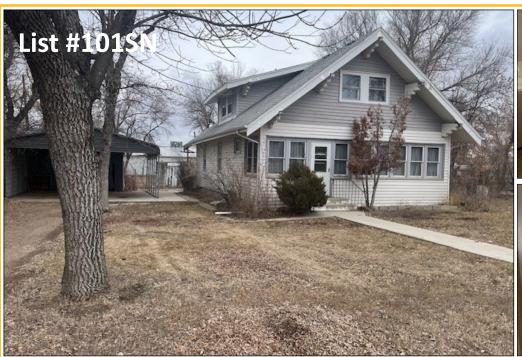

Historic 4 bedroom, 2.5 bathroom home sits on a large lot. This home has a vintage style with enclosed front porch, covered deck, older garage and a metal carport. There is plenty of room for a large family or for someone looking to restore this home back to its beautiful historic look, so many possibilities for this home.

Year Built: 1920

Total Sq.Ft.: 2219+/-

**Bedrooms: 4 Bathrooms: 2.5** 

**Lot Size**: 100 x 200

**Extras:** Carport, Large yard

**Heat /Cool**: Forced air/AC

Taxes 2023: \$2328

The information contained herein was obtained from the owner and the other sources deemed reliable but is not guaranteed. Prospective buyers are advised to examine the facts to their own satisfaction.

**Property Address:** 

347 S 2nd Str. E, Malta MT

\$175,000

#101SN