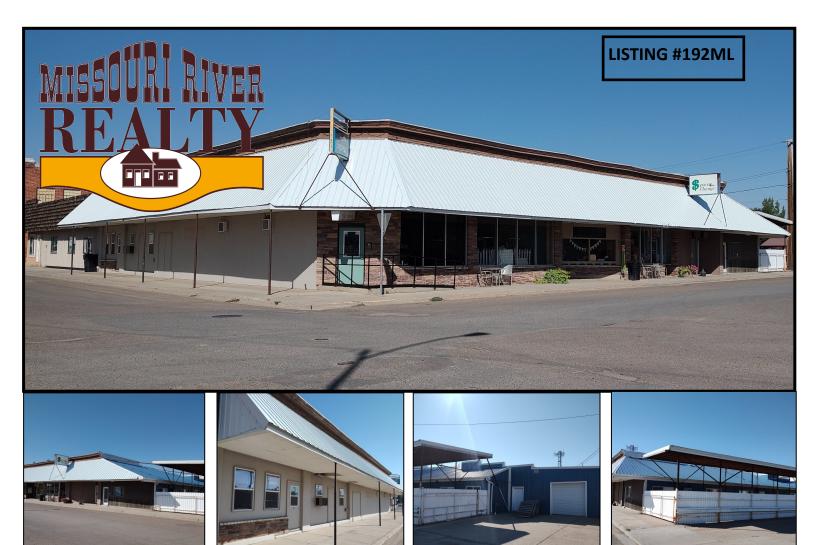

This exceptional commercial building, currently available for sale, is a lucrative investment opportunity that encompasses six distinct rental spaces tailored for office or business use. The property boasts a versatile layout, with four separate areas featuring their own private entrances, ensuring customer convenience. In addition to these rental units, the building offers a spacious garage for added utility. What sets this property apart is the inclusion of an owner's residence, a generous three-bedroom, two-bathroom apartment complete with its own carport. With a strong rental history, this commercial property promises both stable income potential and a comfortable living space for the owner. Don't miss the chance to secure ownership of the downtown commercial property

Year Built: 1925

Lot Size: 11,750+/- sq ft.

Taxes: \$2,589

## **Property Address:**

168 S 1st Ave E

**Malta MT** 

\$249,000

#192ML

Missouri River Realty ~47177 US Highway 2 ~ Malta Mt. 59538~ 406-654-2273 www.MissouriRiverRealty.com

The information contained herein was obtained from the owner and the other sources deemed reliable but is not guaranteed. Prospective buyers are advised to examine the facts to their own satisfaction.