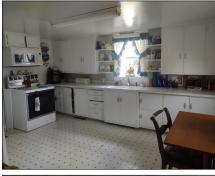

This country retreat has 2 plus bedrooms and 1.5 bathrooms for your comfort. Inside, a partially finished basement provides extra living space. Nestled on approximately 4 acres of State leased land along the scenic Milk River, this property is a haven for outdoor enthusiasts. Alongside the house, you'll find convenient grain bins, corrals, scale and a metal shop, ready to meet your storage and workspace requirements.

Year Built: 1936

Total Sq.Ft.: 1776+/-

Bedrooms: 2+ Bathrooms: 1.5

Acres: 4+/- (state leased land)

Extras: grain bins, corrals, metal shop, scale,

perfect access to the Milk River

**Heat /Cool**: Propane forced/electric fireplace/