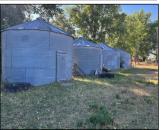

This country retreat has 2 plus bedrooms and 1.5 bathrooms for your comfort. Inside, a partially finished basement provides extra living space. Nestled on approximately 4 acres of State leased land along the scenic Milk River, this property is a haven for outdoor enthusiasts. Alongside the house, you'll find convenient grain bins, corrals, scale and a metal shop, ready to meet your storage and workspace requirements.

Year Built: 1936

Total Sq.Ft.: 1776+/-

Bedrooms: 2+ Bathrooms: 1.5

Acres: 4+/- (state leased land)

Extras: grain bins, corrals, metal shop, scale,

perfect access to the Milk River

**Heat /Cool**: Propane forced/electric fireplace/