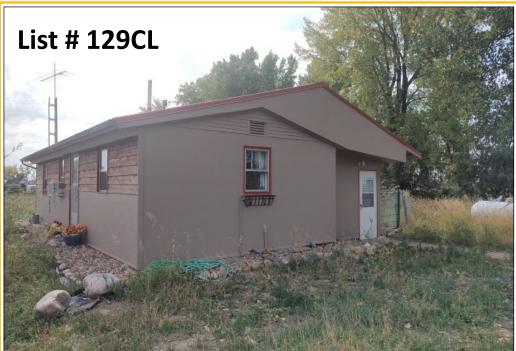

This country retreat has 2 plus bedrooms and 1.5 bathrooms for your comfort. Inside, a partially finished basement provides extra living space. Nestled on approximately 4 acres of State leased land along the scenic Milk River, this property is a haven for outdoor enthusiasts. Alongside the house, you'll find convenient grain bins, corrals, scale and a metal shop, ready to meet your storage and workspace requirements.

Year Built: 1936

Total Sq.Ft.: 1776+/-

Bedrooms: 2+ Bathrooms: 1.5

Acres: 4+/- (state leased land)

Extras: grain bins, corrals, metal shop, scale,

perfect access to the Milk River

**Heat /Cool**: Propane forced/electric fireplace/

## **Property Address:**

8156 S Wagner Rd Malta MT

\$185,000

#129CL