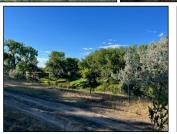

This country retreat has 2 plus bedrooms and 1.5 bathrooms for your comfort. Inside, a partially finished basement provides extra living space. Nestled on approximately 4 acres of State leased land along the scenic Milk River, this property is a haven for outdoor enthusiasts. Alongside the house, you'll find convenient grain bins, corrals, scale and a metal shop, ready to meet your storage and workspace requirements.

Year Built: 1936

Total Sq.Ft.: 1776+/-

Bedrooms: 2+ Bathrooms: 1.5

Acres: 4+/- (state leased land)

Extras: grain bins, corrals, metal shop, scale,

perfect access to the Milk River

**Heat /Cool**: Propane forced/electric fireplace/