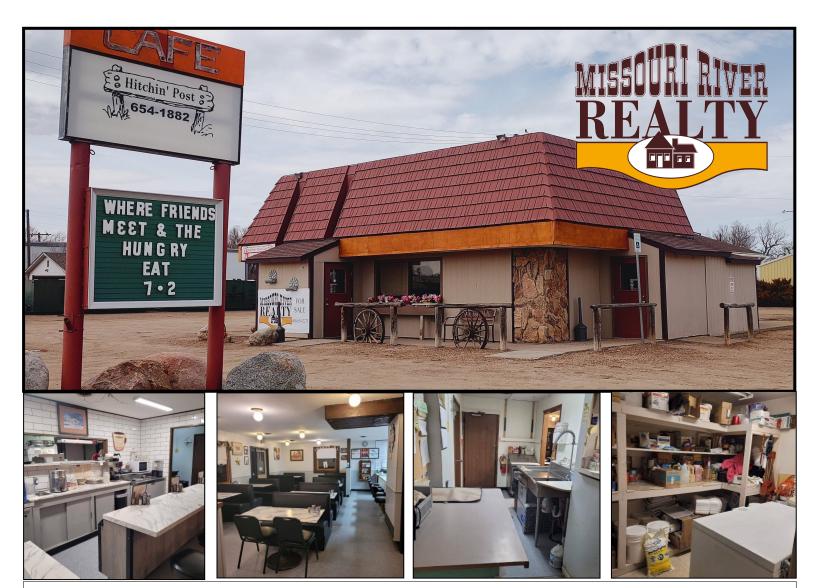

A family friendly cafe, a staple in our community for years known for their amazing food. The current owners have taken great pride in their business and have done many updates since 2019. Always attracting the locals and the travelers passing through town, located next to the Milk River Pavilion and has highway 2 frontage. This is a great opportunity to own this turn-key business and give it your own flare, with a lot of up side. Call Missouri River Realty today!

Year Built: 1979

<u>Total Sq.Ft.:</u> 1,394 SQ ft

Lot Size: 121 x 117

**Taxes:** \$2842

**Property Address:** 

745 N. 1st Str. E

Malta Mt.

\$188,600