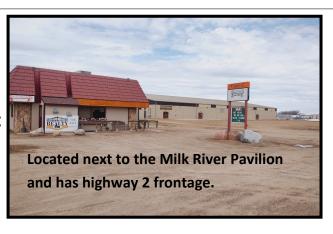

A family friendly cafe, a staple in our community for years known for their amazing food. The current owners have taken great pride in their business and have done many updates since 2019. Always attracting the locals and the travelers passing through town, located next to the Milk River Pavilion and has highway 2 frontage. This is a great opportunity to own this turn-key business and give it your own flare, with a lot of up side. Call Missouri River Realty today!