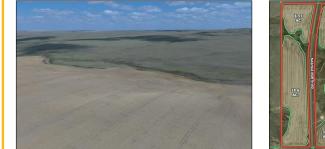

231+/- acres agricultural land for sale located North of Nashua MT on Hwy 438. 185+/- acres cropland and 46+/- acres native grazing. Property is fenced.

**Property Address** 

Total Acres: 231.48

Type acreage: Crop: 184.74 Native: 46.73