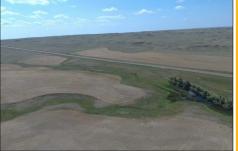

231+/- acres agricultural land for sale located North of Nashua MT on Hwy 438. 185+/- acres cropland and 46+/- acres native grazing. Property is fenced.

**Property Address** 

Total Acres: 231.48

Type acreage: Crop: 184.74 Native: 46.73