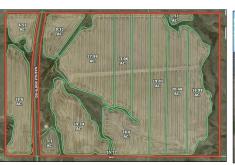

231+/- acres agricultural land for sale located North of Nashua MT on Hwy 438. 185+/- acres cropland and 46+/- acres native grazing. Property is fenced.

**Property Address** 

Total Acres: 231.48

Type acreage: Crop: 184.74 Native: 46.73