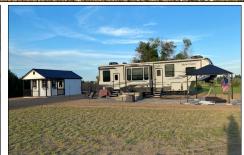

ture trees, and has a graveled circle drive, RV site with patio block and a dry cabin. Public water, private septic, and electricity are in place, along with 4 RV electrical hook-ups. Idlewild park subdivision is located just below Fort Peck Dam along the Missouri River, boasts a community river access which includes a boat dock and ramp to the Missouri River, and 50 acres of park area with walking paths. This area offers some of the best hunting and fishing Montana has to offer. Don't miss this opportunity!

Lot Size: .90 acres

**Improvements:** Electric, septic, trees

**Utilities:** Electricity - Norval

Water - Fort Peck Rural

Extras: Dry cabin 311 sq. ft.

4 RV electrical hook-ups

HOA: \$400/year

2022 Taxes: \$659.30