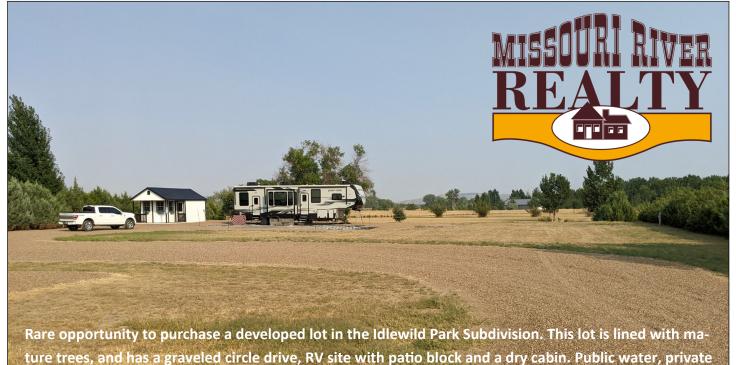

ture trees, and has a graveled circle drive, RV site with patio block and a dry cabin. Public water, private septic, and electricity are in place, along with 4 RV electrical hook-ups. Idlewild park subdivision is located just below Fort Peck Dam along the Missouri River, boasts a community river access which includes a boat dock and ramp to the Missouri River, and 50 acres of park area with walking paths. This area offers some of the best hunting and fishing Montana has to offer. Don't miss this opportunity!

Lot Size: .90 acres

**Improvements:** Electric, septic, trees

**Utilities:** Electricity - Norval

Water - Fort Peck Rural

Extras: Dry cabin 311 sq. ft.

4 RV electrical hook-ups

HOA: \$400/year

2022 Taxes: \$659.30