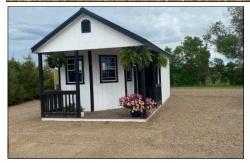

ture trees, and has a graveled circle drive, RV site with patio block and a dry cabin. Public water, private septic, and electricity are in place, along with 4 RV electrical hook-ups. Idlewild park subdivision is located just below Fort Peck Dam along the Missouri River, boasts a community river access which includes a boat dock and ramp to the Missouri River, and 50 acres of park area with walking paths. This area offers some of the best hunting and fishing Montana has to offer. Don't miss this opportunity!

Lot Size: .90 acres

**Improvements:** Electric, septic, trees

**Utilities:** Electricity - Norval

Water - Fort Peck Rural

Extras: Dry cabin 311 sq. ft.

4 RV electrical hook-ups

HOA: \$400/year

2022 Taxes: \$659.30