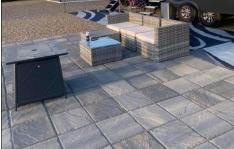

ture trees, and has a graveled circle drive, RV site with patio block and a dry cabin. Public water, private septic, and electricity are in place, along with 4 RV electrical hook-ups. Idlewild park subdivision is located just below Fort Peck Dam along the Missouri River, boasts a community river access which includes a boat dock and ramp to the Missouri River, and 50 acres of park area with walking paths. This area offers some of the best hunting and fishing Montana has to offer. Don't miss this opportunity!