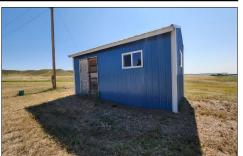

Total Acres: 72+/-

**Outbuildings:** Several small outbuildings

Year Built: 1992 BonneVilla 16'x80'

Total Sq. Ft.: 1,280+/-

Bedrooms: 2 Bathrooms: 1

**Heat /Cool:** Gas forced air (propane)

**Utilities:** Propane, electric

There is plenty of space to build your dream home, and room for your animals, or to recreate in the many hills.

- Refrigerator, stove washer and dryer
- 3rd bedroom was opened up to make 1 large room and could easily be put back
- New siding, new windows, new roof sheathing and shingle
- Several small out buildings
- Shooting range
- Seasonal pond
- Fenced