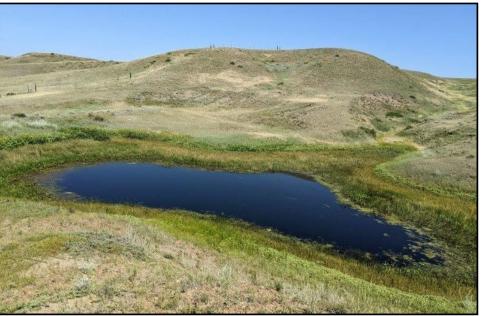

## **List #479DT**

Enjoy the spectacular views of the Milk River Valley from this 72-acre property perfectly located in the middle of Montana's best hunting and fishing. The property is only 20 minutes from Fort Peck Lake, 10 minutes to Glasgow, and 10 minutes to Nashua. Property includes a 1992 BonnaVilla 2 bed, 1 bath mobile home in the process of many updates. There is an outdoor shooting range, seasonal pond, and several other outbuildings. Property is serviced by rural public water.

There is plenty of space to build your dream home, and room for your animals, or to recreate in the many hills.

- Refrigerator, stove washer and dryer
- 3rd bedroom was opened up to make 1 large room and could easily be put back
- New siding, new windows, new roof sheathing and shingle
- Several small out buildings
- Shooting range
- Seasonal pond
- Fenced