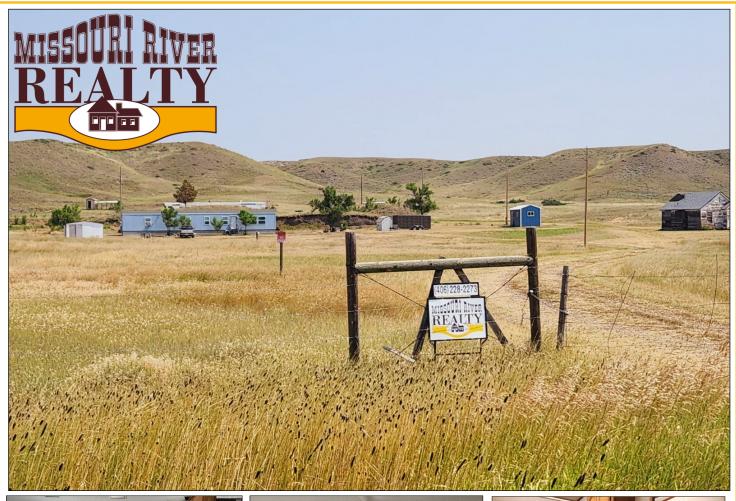

## **List #479DT**

Enjoy the spectacular views of the Milk River Valley from this 72-acre property perfectly located in the middle of Montana's best hunting and fishing. The property is only 20 minutes from Fort Peck Lake, 10 minutes to Glasgow, and 10 minutes to Nashua. Property includes a 1992 BonnaVilla 2 bed, 1 bath mobile home in the process of many updates. There is an outdoor shooting range, seasonal pond, and several other outbuildings. Property is serviced by rural public water.

There is plenty of space to build your dream home, and room for your animals, or to recreate in the many hills.

- Refrigerator, stove washer and dryer
- 3rd bedroom was opened up to make 1 large room and could easily be put back
- New siding, new windows, new roof sheathing and shingle
- Several small out buildings
- Shooting range
- Seasonal pond
- Fenced