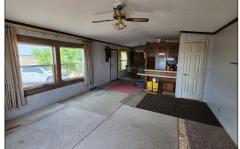

Total Acres: 72+/-

**Outbuildings:** Several small outbuildings

Year Built: 1992 BonneVilla 16'x80'

Total Sq. Ft.: 1,280+/-

Bedrooms: 2 Bathrooms: 1

**Heat /Cool:** Gas forced air (propane)

**Utilities:** Propane, electric

There is plenty of space to build your dream home, and room for your animals, or to recreate in the many hills.

- Refrigerator, stove washer and dryer
- 3rd bedroom was opened up to make 1 large room and could easily be put back
- New siding, new windows, new roof sheathing and shingle
- Several small out buildings
- Shooting range
- Seasonal pond
- Fenced