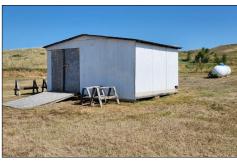

Total Acres: 72+/-

**Outbuildings:** Several small outbuildings

Year Built: 1992 BonneVilla 16'x80'

Total Sq. Ft.: 1,280+/-

Bedrooms: 2 Bathrooms: 1

**Heat /Cool:** Gas forced air (propane)

**Utilities:** Propane, electric

## **List #479DT**

Enjoy the spectacular views of the Milk River Valley from this 72-acre property perfectly located in the middle of Montana's best hunting and fishing. The property is only 20 minutes from Fort Peck Lake, 10 minutes to Glasgow, and 10 minutes to Nashua. Property includes a 1992 BonnaVilla 2 bed, 1 bath mobile home in the process of many updates. There is an outdoor shooting range, seasonal pond, and several other outbuildings. Property is serviced by rural public water.

There is plenty of space to build your dream home, and room for your animals, or to recreate in the many hills.

- Refrigerator, stove washer and dryer
- 3rd bedroom was opened up to make 1 large room and could easily be put back
- New siding, new windows, new roof sheathing and shingle
- Several small out buildings
- Shooting range
- Seasonal pond
- Fenced