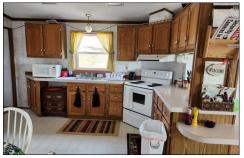

Total Acres: 72+/-

**Outbuildings:** Several small outbuildings

Year Built: 1992 BonneVilla 16'x80'

Total Sq. Ft.: 1,280+/-

Bedrooms: 2 Bathrooms: 1

**Heat /Cool:** Gas forced air (propane)

**Utilities:** Propane, electric

There is plenty of space to build your dream home, and room for your animals, or to recreate in the many hills.

- Refrigerator, stove washer and dryer
- 3rd bedroom was opened up to make 1 large room and could easily be put back
- New siding, new windows, new roof sheathing and shingle
- Several small out buildings
- Shooting range
- Seasonal pond
- Fenced