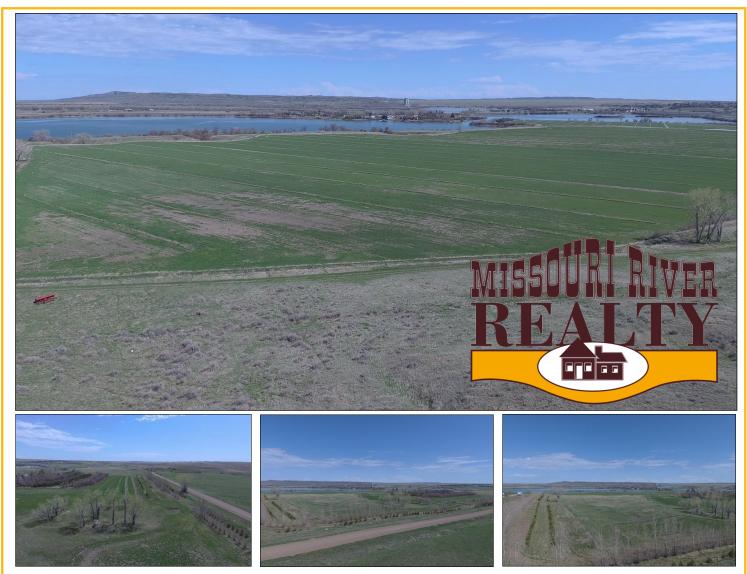

This one of a kind property is located near Fort Peck Dam and Lake overlooking the Missouri River and Fort Peck Dredge Cuts. This property is in the middle of some of the best hunting and fishing Montana has to offer. There are hundreds of mature trees on the property along with brush and food plots for wildlife. White-tailed deer frequent the property, and waterfowl hunting can be spectacular. Build your dream home or make it your personal playground.

Total Acres: 31+/- acres to be determined by survey

Improvements: Hundreds of mature trees and brush along with food plots

Water: Rural public water available