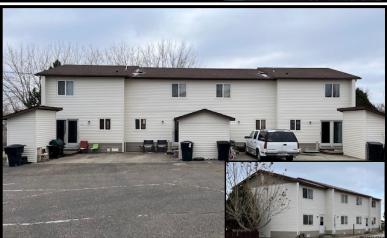

## Location, Location

7 units (3plex and 4plex) great location next to baseball field and beautiful neighborhood. Havre is located in central Montana and the home of MSU Northern College, Northern Montana Hospital and much more. Each unit has 2 bedrooms and 1 bathroom upstairs and on the main floor is kitchen, dining room, living room and laundry room. Units have a paved parking lot, electric heat, with city services. These units have good rental history and would be a great investment opportunity.

Year Built: 3 plex (1981)

4 plex (1980)

Total Sq.Ft: each unit (513+/- Sq ft)

Lot Size: 3plex (99x 132)

4plex (85 x 156)

<u>Taxes:</u> 3plex (\$2981) 4plex (\$3,283)

## Each Unit:

Main floor : Kitchen/ dinning room

Laundry / Livingroom

Upstairs: 2 bedrooms

1 bathroom

Two access doors (front & rear)

Porch

unit)

Facility Storage-caretaker

- Common area
- Paved off street parking
- Underground sprinklers (commons area)
- All electric heat, hot water, and stove- tenant responsibility
- Great Location, beautiful neighborhood
- Buildings facing each other