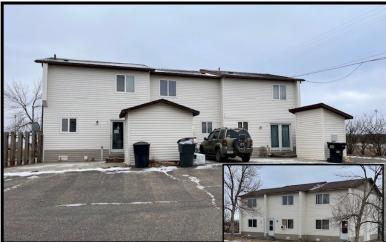

## Location, Location

7 units (3plex and 4plex) great location next to baseball field and beautiful neighborhood. Havre is located in central Montana and the home of MSU Northern College, Northern Montana Hospital and much more. Each unit has 2 bedrooms and 1 bathroom upstairs and on the main floor is kitchen, dining room, living room and laundry room. Units have a paved parking lot, electric heat, with city services. These units have good rental history and would be a great investment opportunity.

Year Built: 3 plex (1981)

4 plex (1980)

Total Sq.Ft: each unit (513+/- Sq ft)

Lot Size: 3plex (99x 132)

4plex (85 x 156)

<u>Taxes:</u> 3plex (\$2981) 4plex (\$3,283)

## Each Unit:

Main floor : Kitchen/ dinning room

Laundry / Livingroom

Upstairs: 2 bedrooms

1 bathroom

Two access doors (front & rear)

Porch

unit)

Facility Storage-caretaker

- Common area
- Paved off street parking
- Underground sprinklers (commons area)
- All electric heat, hot water, and stove- tenant responsibility
- Great Location, beautiful neighborhood
- Buildings facing each other