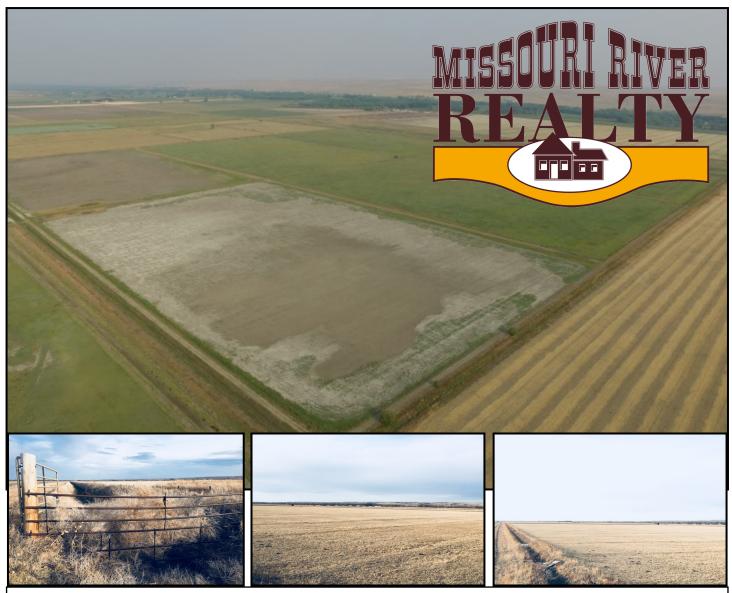

This 153+/- acres are all in one block with 149+/- of the acres having irrigation rights from the Malta Irrigation District. Only 6 miles west of Malta with direct access from Hi-way 363, has an elevated un-graveled road around majority of the property. This acreage is a great addition to your already established operation or a great beginning of one.

## Total Deeded Acres: 153+/-

149+/- flood irrigated <u>Improvements:</u> Shallow well approx. 30ft., elevated road, fenced property <u>Crops:</u> currently 100+/- grass 40+/- cultivated <u>Water:</u> Malta Irrigation District <u>Taxes:</u> \$2001