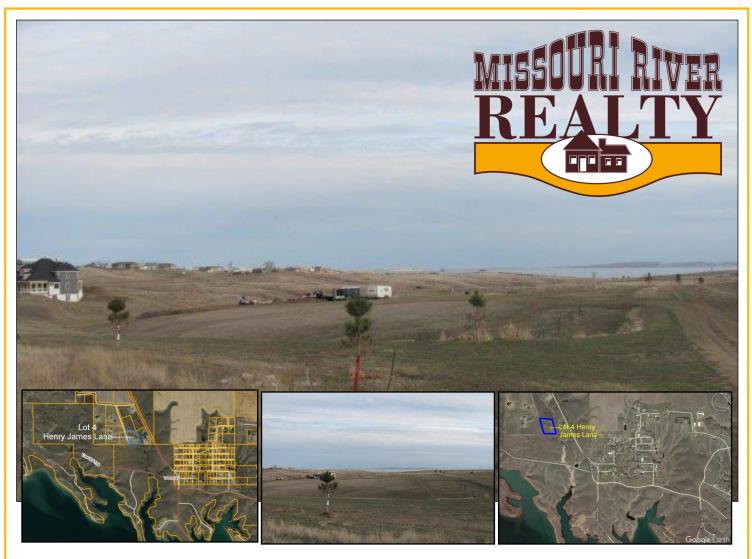

Build your dream home with views of Fort Peck Lake and adjacent to CMR national wild life refuge. Located in the front row of Gem Views subdivision on Beautiful Fort Peck Lake. It is just a couple minutes from the Duck Creek boat ramp and some of the best fishing Fort Peck Lake has to offer. Some of the nicest homes in the area are located in this 10 lot subdivision. Restrictive covenants protect your investment for the future.

Total Acres: 3.6 +/-

**Type of Land: Residential Building Lot** 

Improvements: Water, outdoor fire pit, concrete slab for a garage, 400 amp electrical service <u>Water:</u> Fort Peck Rural Water

## **Property Address**

21 William James Lane Fort Peck, Montana

\$250,000

List #465ST

<u>Taxes:</u> \$1,357.56 <u>HOA Fees:</u> \$200/yr.

Missouri River Realty ~ 111 3rd. St. So./Fort Peck Hwy.~ Glasgow, MT 59230~ 406-228-2273 www.MissouriRiverRealty.com