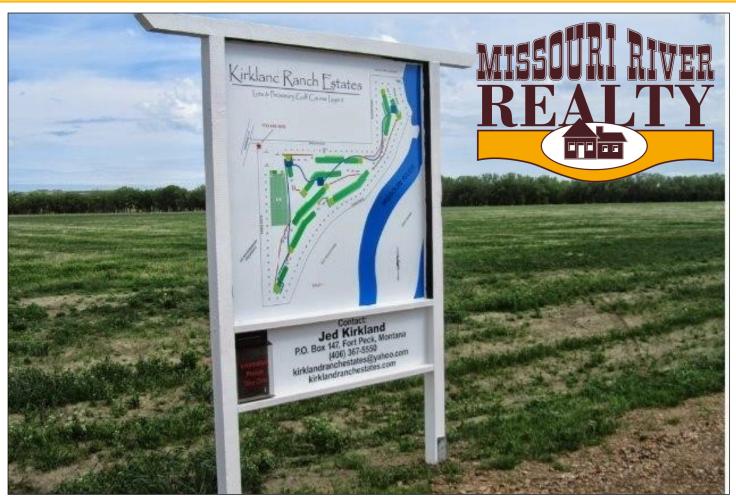

## **Kirkland Ranch Estates Fort Peck, Montana**

Premier Subdivision and planned future golf course along the Missouri River

All lots are adjacent to a planned future golf course.

All lots have full utilities available and include electric, telephone, hi-speed internet, public water and on-site septic

## List #405KRE

Kirkland Ranch Estates Premier Subdivision building lots along the Missouri River below Fort Peck Dam. All lots are adjacent to planned future Golf Course and surrounded by North Eastern Montana's prime hunting and fishing! The Golf Course will be constructed no later than 5 years from when 50% of the Lots are Sold. This is a great place to call home! Contact an agent at Missouri River Realty for more detailed information.

- 91 Residential lots
- 3 Commercial lots
- Riverside lots available
- Parkside lots available
- Private entrance
- Excellent recreation
- Home Owner Fees are currently set at \$100 per year
- 1/2 acre lots
- 3/4 acre lots