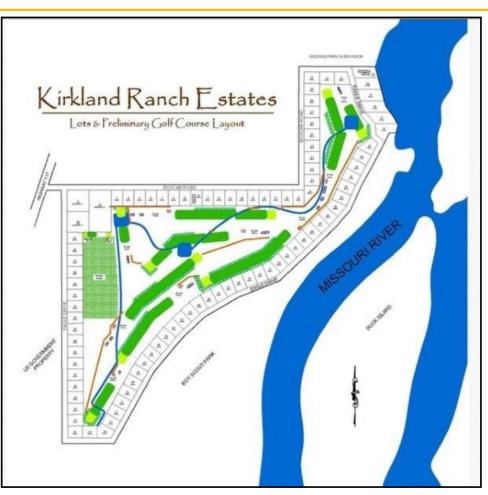

## **Kirkland Ranch Estates Fort Peck, Montana**

Premier Subdivision and planned future golf course along the Missouri River

All lots are adjacent to a planned future golf course.

All lots have full utilities available and include electric, telephone, hi-speed internet, public water and on-site septic

## List #405KRE

Kirkland Ranch Estates Premier Subdivision building lots along the Missouri River below Fort Peck Dam. All lots are adjacent to planned future Golf Course and surrounded by North Eastern Montana's prime hunting and fishing! The Golf Course will be constructed no later than 5 years from when 50% of the Lots are Sold. This is a great place to call home! Contact an agent at Missouri River Realty for more detailed information.

- 91 Residential lots
- 3 Commercial lots
- Riverside lots available
- Parkside lots available
- Private entrance
- Excellent recreation
- Home Owner Fees are currently set at \$100 per year
- 1/2 acre lots
- 3/4 acre lots